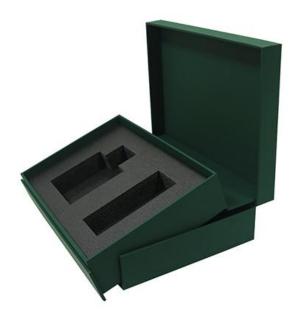

Large capacity essential oil box

lipstick folding gift box

Double layer freeze-dried powder box

Cosmetic box with drawer

Book shaped gift box

Velvet skin care product box