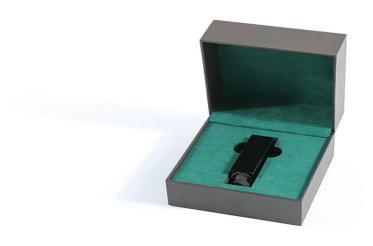

#### High-end velvet lipstick box

Lace gift box with pearls

Luxury Cylindrical Cosmetic Box

VES

like

THE KISS

DECORTÉ

千叶