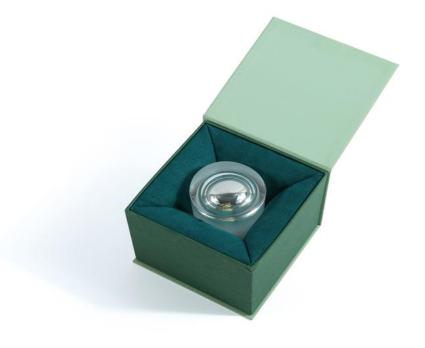

Large capacity essential oil box

lipstick folding gift box

Double layer freeze-dried powder box

Cosmetic box with drawer

Book shaped gift box

Velvet skin care product box