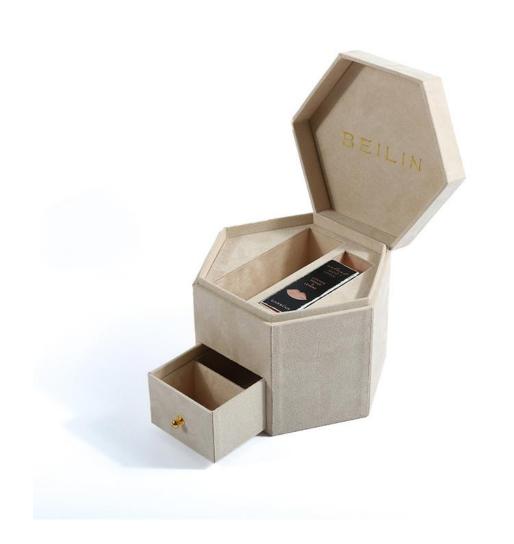

Large capacity essential oil box

lipstick folding gift box

Double layer freeze-dried powder box

Cosmetic box with drawer

Book shaped gift box

Velvet skin care product box