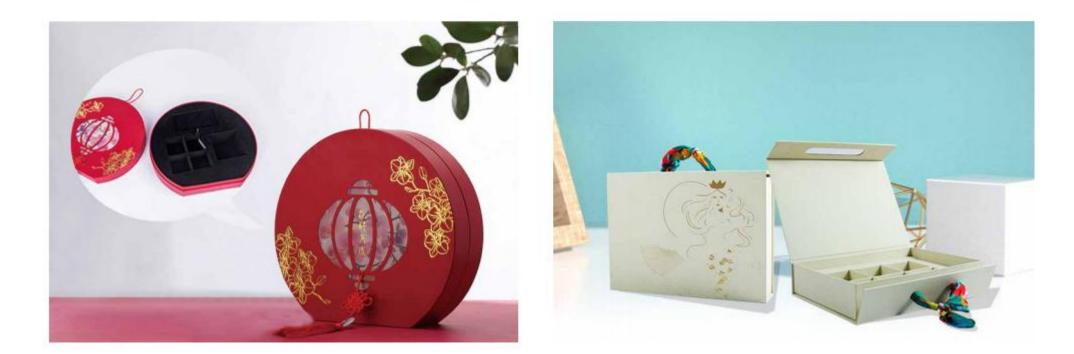

Large capacity essential oil box

lipstick folding gift box

Double layer freeze-dried powder box

Cosmetic box with drawer

Book shaped gift box

Velvet skin care product box