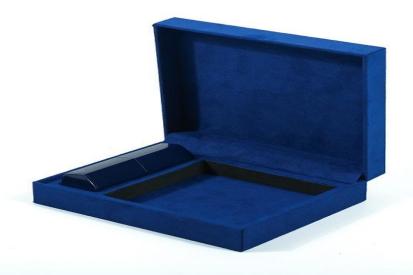

Large capacity essential oil box

lipstick folding gift box

Double layer freeze-dried powder box

Cosmetic box with drawer

Book shaped gift box

Velvet skin care product box