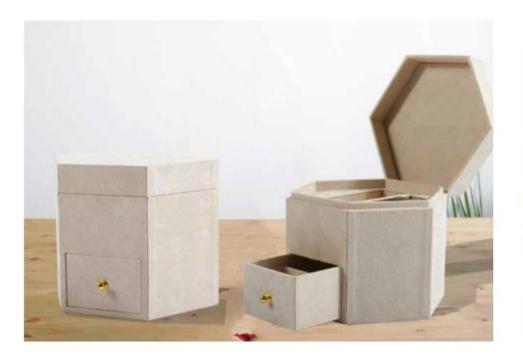

Large capacity essential oil box

lipstick folding gift box

Double layer freeze-dried powder box

Cosmetic box with drawer

Book shaped gift box

Velvet skin care product box