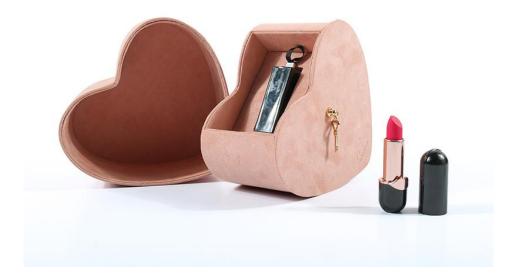

Large capacity essential oil box

lipstick folding gift box

Double layer freeze-dried powder box

Cosmetic box with drawer

Book shaped gift box

Velvet skin care product box